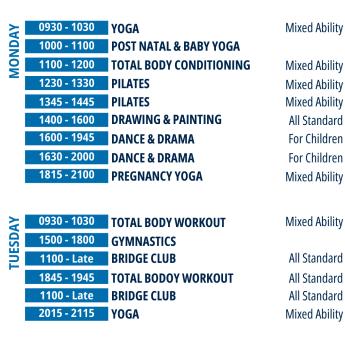

#### **TOTAL BODY CONDITIONING**

A fun workout for mixed abilities. Targeting problem areas with the use of fun equipment including gliders, soft balls and hand weights. Just turn up. Contact Chris on: 07970 016123

#### PILATES

This class is particularly aimed at people with a history of back pain or post-injury rehabilitation. The class is for all levels and run by a Chartered Physiotherapist. Price is dependent on number of weeks in block-booked course. Call Jo or Katie on 0208 6505353

#### **DRAWING AND PAINTING**

All standards are welcome at the art of drawing and painting classes. Call 07989 805901 or email peter\_cliff59@hotmail.com

#### **DRAMA & DANCE**

Classes including: ISTD ballet; modern; tap; musical production; commercial jazz; lyrical jazz; singing and LAMDA acting, with the Laura Bruce Dance Academy, Contact Laura Bruce on: 07949 824881

#### **PREGNANCY, POSTNATAL & BABY YOGA**

Meet local Mums. Safely build strength through your postnatal body. Learn ways to relax with your baby. Contact Lucy on: 07747 61314

#### **TOTAL BODY WORKOUT**

An hour's packed class incorporating high / low aerobics and conditioning work with hand weights. The inspiring music and everchanging movements make for a challenging yet fun workout. Contact Chris on: 07970 016123

#### **GYMNASTICS**

Fun and exciting gymnastics classes in Beckenham run by a fully qualified, DBS checked coaches. Call 07832 123725 or email gymflix1@yahoo.com

#### **BRIDGE CLUB**

Duplicate bridge – if you fancy playing bridge in a relaxed atmosphere, join the group in the Stotesbury Room on a Tuesday. All are welcome. For more, email: chairman@briterbridge2.org.uk

#### YOGA

Yoga classes for all abilities. Contact Lyndsey on: 07968 615650 or email lyndseyhill@btinternet.com